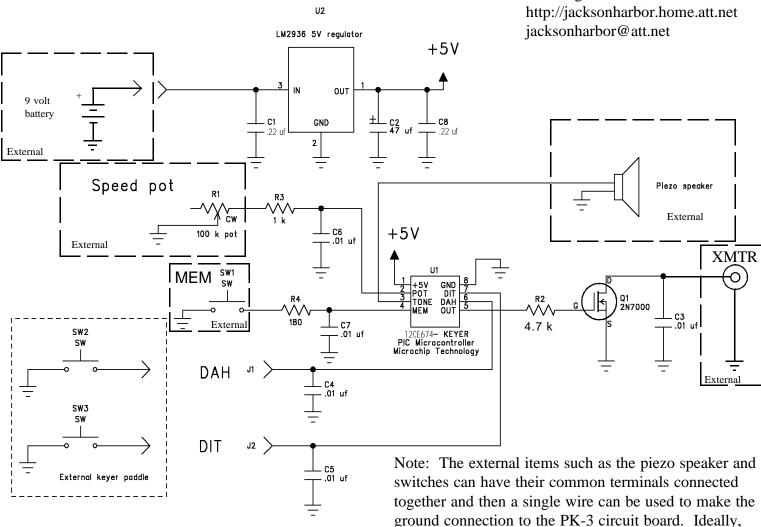

## PK-3 Schematic Diagram

Jackson Harbor Press
RR1, Box 91C
Washington Island, WI 54246
http://jacksonharbor.home.att.nc